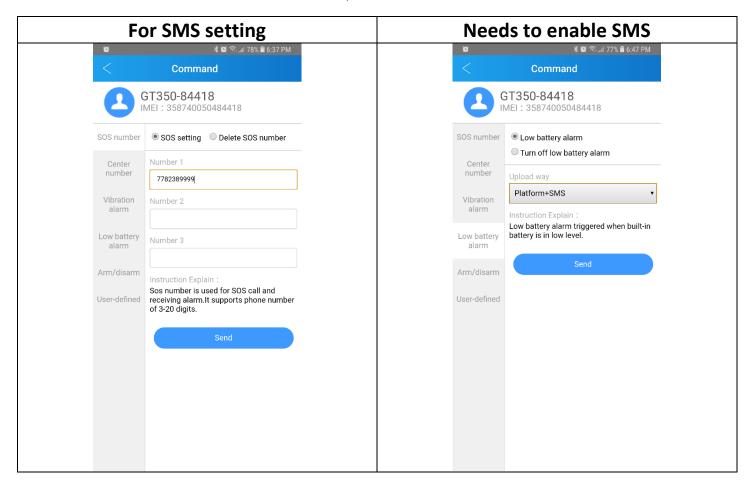

## For phone alerts (setting GEO-Fence Management), your cellphone may need to enable the app for notification

There are no SOS, this function is for setting up a SMS phone number (SMS will quickly **shorten** the battery life)

Each month there are maximum 30 SMS; thereafter it will be auto disable until next month