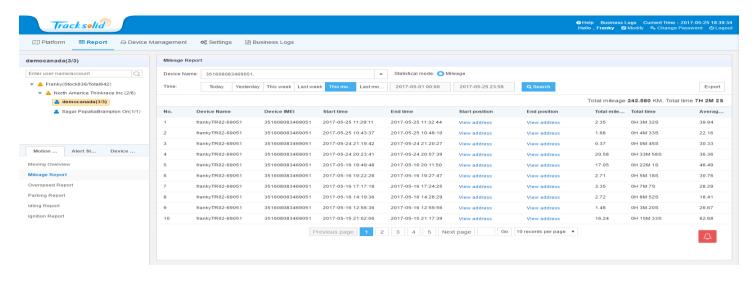

# There are more than 5 reports in www.tracksolid.com (goto Report function)

Moving Overview - Grand Total mileage for the period

Mileage Report - Total mileage for each trip

Overspeed Report - Default at 100km/hour (record will only be generated if over 10 seconds above the velocity)

Parking Report - Each stoppage record over 10 minutes

Others Report - Misc.

Idling Report - not applicable Ignition Report - not applicable