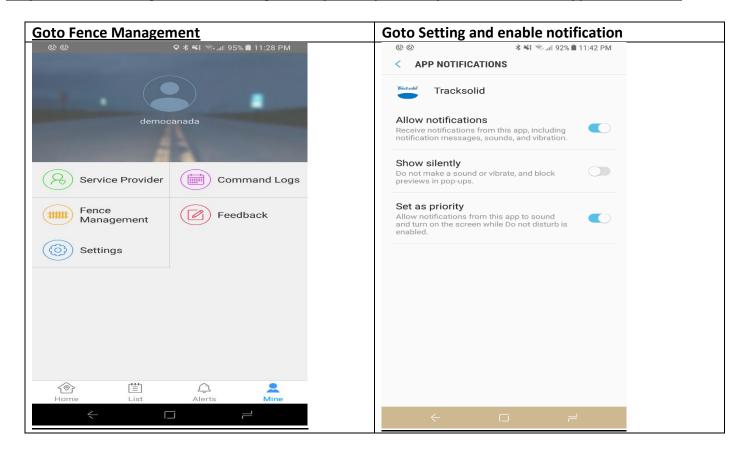

## For phone alerts (setting GEO-Fence Management), your cellphone may need to enable the app for notification

There are no SOS, this function is for setting up a SMS phone number (SMS will quickly **shorten** the battery life)