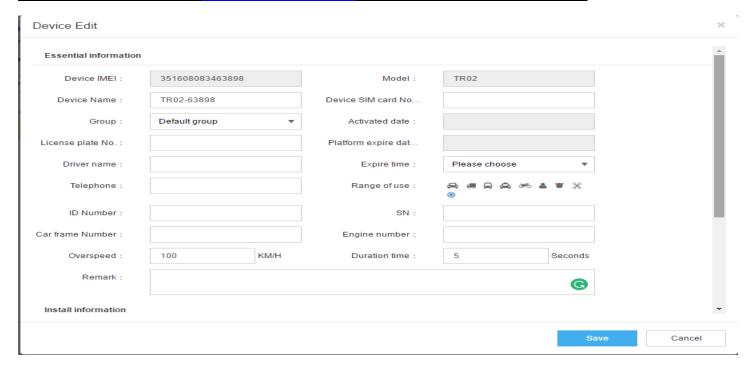

1 minute      | 5 days         | WORKMODE,1,60#   | GPS update every 60 second |
| General Asset    | 1 hour        | 25 days        | WORKMODE,2,60#   | GPS wake-up every 1 hour   |
| Fixed Asset      | 24 hour       | 90 days        | WORKMODE,2,1440# | GPS wake-up every 24 hour  |

# There are more than 5 reports in www.tracksolid.com (goto Report function)

Moving Overview - Grand Total mileage for the period

Mileage Report - Total mileage for each trip

Overspeed Report - Default at 100km/hour (record will only be generated if over 10 seconds above the velocity)

Parking Report - Each stoppage record over 10 minutes

Others Report - Misc.

Idling Report - not applicable Ignition Report - not applicable



# **Device Management in www.tracksolid.com (user and GPS profile setting)**



## For phone alerts (setting GEO-Fence Management), your cellphone may need to enable the app for notification





There are no SOS, this function is for setting up a SMS phone number (SMS will quickly **shorten** the battery life)

Each month there are maximum 30 SMS; thereafter it will be auto disable until next month



# **Common Problems and Solutions**

Check the GPS is power on by re-sliding the power button until red light
If tracking software problems, may needs to re-install app, or reboot PC
We can also provide remote GPS diagnostic by keeping the GPS power on (than eMail to <a href="mailto:franky@thinkrace.com">franky@thinkrace.com</a> with your 5 digits or user ID, and describe the problems)

#### **For Technical Support:**

| Canada Branch Office (Vancouver, BC):   | China