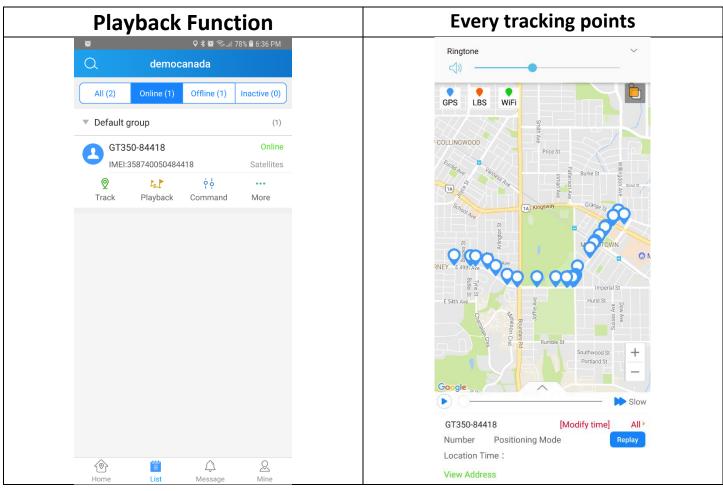

# There are 2 tracking platforms one for mobile app and one for PC

#### **Notes:**

- The white mini user manual in the GPS box is for reference only. You may review the booklet; However, this THINKRACE setup eManual is specific for Canada user.
- Location display speed are greatly influence by the internet traffic; therefore, expects some delay between 1 4 pm EST
- tracksolid app provide all the functions you need except for reporting, use www.tracksolid.com for reporting
- This GPS will also track in USA without roaming charges
- We keep the historical location data for the latest 6 months; however, we provide an excel download to your PC in www.tracksolid.com
- In playback location, if today have no data, then select yesterday
- To check if GPS is power on, press the middle button and the red light should turn on
- Not all functions in the app are applicable to your GPS GT350 model